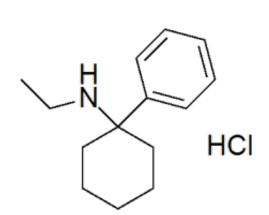

## Eticyclidine (PCE) HCI 1mg/ml

**Brand: Chemtos** 

Product Code: SL-P-00701

Phone: 512.686.4444 - Email: info@chemtos.com

Availability: In Stock

Weight: 1.00

## **Short Description**

High purity Eticyclidine HCI (PCE, N-Ethyl-1-phenylcyclohexylamine, CI-400, PCPEt, Cyclohexamine, DEA C-I #7455) solution includes a comprehensive Certificate of Analysis and all supporting analytical data

CAS: 1867-64-7; 2201-15-2 (base)

1ml of 1 mg/ml;

CCNC1(C2=CC=CC=C2)CCCCC1.CI