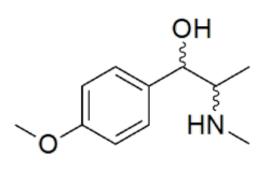

## Methedrone Norpseudoephedrine Metabolite HCI 1mg/ml

Brand: Chemtos Product Code: SL-M-01900 Availability: In Stock Weight: 1.00

HCI

## **Short Description**

High purity Methedrone Norpseudoephedrine Metabolite HCI (Dihydro-Methedrone HCI) solution includes a comprehensive Certificate of Analysis and all supporting analytical data

## Description

This reference standard solution comes with a comprehensive Certificate of Analysis.

Availability: In-Stock

Controlled Substance: No, for research and diagnostic use only

CAS: 63991-23-1

1ml of 1 mg/ml;